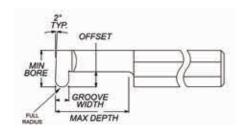

| Carbide Full Radius Grooving Bars |                 |        |              |       |            |                    |                        |
|-----------------------------------|-----------------|--------|--------------|-------|------------|--------------------|------------------------|
| Minimum<br>Bore                   | Groove<br>Width | Offset | Max<br>Depth | OAL   | Shank<br>ø | Uncoated<br>Part # | AlTiN Coated<br>Part # |
| .0620                             | .031/.032       | .020   | .1875        | 2     | 1/8        | RRG241170          | RRG241170A             |
|                                   | .031/.032       | .020   | .2500        | 2     | 1/8        | RRG241175          | RRG241175A             |
|                                   | .031/.032       | .020   | .3750        | 2     | 1/8        | RRG241180          | RRG241180A             |
| .0930                             | .046/.047       | .030   | .2500        | 2     | 1/8        | RRG241185          | RRG241185A             |
|                                   | .046/.047       | .030   | .3750        | 2     | 1/8        | RRG241190          | RRG241190A             |
|                                   | .046/.047       | .030   | .5000        | 2     | 1/8        | RRG241195          | RRG241195A             |
| .1250                             | .062/.063       | .040   | .2500        | 2     | 1/8        | RRG241200          | RRG241200A             |
|                                   | .062/.063       | .040   | .3750        | 2     | 1/8        | RRG241205          | RRG241205A             |
|                                   | .062/.063       | .040   | .5000        | 2     | 1/8        | RRG241210          | RRG241210A             |
|                                   | .062/.063       | .040   | .6250        | 2     | 1/8        | RRG241215          | RRG241215A             |
| .1875                             | .017/.018       | .050   | .2500        | 2-1/2 | 3/16       | RRG241220          | RRG241220A             |
|                                   | .017/.018       | .050   | .3750        | 2-1/2 | 3/16       | RRG241225          | RRG241225A             |
|                                   | .017/.018       | .050   | .5000        | 2-1/2 | 3/16       | RRG241230          | RRG241230A             |
|                                   | .017/.018       | .050   | .6250        | 2-1/2 | 3/16       | RRG241235          | RRG241235A             |
|                                   | .025/.026       | .050   | .2500        | 2-1/2 | 3/16       | RRG241240          | RRG241240A             |
|                                   | .025/.026       | .050   | .3750        | 2-1/2 | 3/16       | RRG241245          | RRG241245A             |
|                                   | .025/.026       | .050   | .5000        | 2-1/2 | 3/16       | RRG241250          | RRG241250A             |
|                                   | .025/.026       | .050   | .6250        | 2-1/2 | 3/16       | RRG241255          | RRG241255A             |
|                                   | .030/.031       | .050   | .2500        | 2-1/2 | 3/16       | RRG241260          | RRG241260A             |
|                                   | .030/.031       | .050   | .3750        | 2-1/2 | 3/16       | RRG241265          | RRG241265A             |
|                                   | .030/.031       | .050   | .5000        | 2-1/2 | 3/16       | RRG241270          | RRG241270A             |
|                                   | .030/.031       | .050   | .6250        | 2-1/2 | 3/16       | RRG241275          | RRG241275A             |
|                                   | .062/.063       | .050   | .2500        | 2-1/2 | 3/16       | RRG241280          | RRG241280A             |
|                                   | .062/.063       | .050   | .3750        | 2-1/2 | 3/16       | RRG241285          | RRG241285A             |
|                                   | .062/.063       | .050   | .5000        | 2-1/2 | 3/16       | RRG241290          | RRG241290A             |
|                                   | .062/.063       | .050   | .6250        | 2-1/2 | 3/16       | RRG241295          | RRG241295A             |